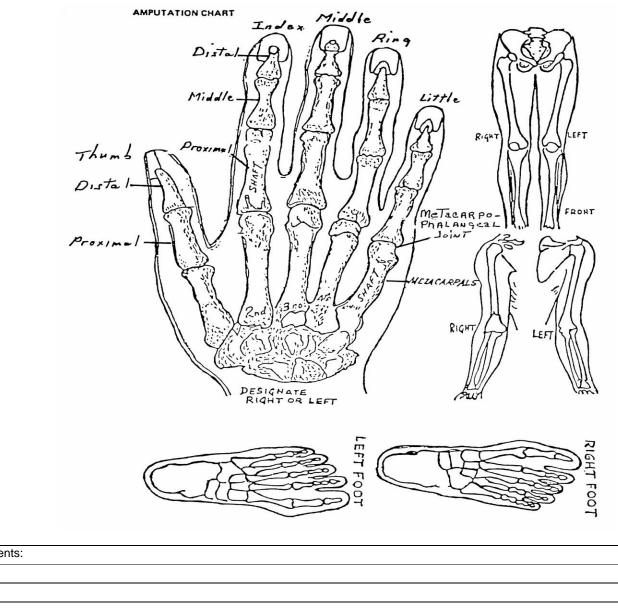

## **EVALUATION FOR PERMANENT IMPAIRMENT**

THE USE OF THIS FORM IS REQUIRED UNDER THE PROVISIONS OF THE WORKERS' COMPENSATION ACT.

|                                                                             |                    |                          | (           | )    |               |      |
|-----------------------------------------------------------------------------|--------------------|--------------------------|-------------|------|---------------|------|
| Employee's Name                                                             | ne Employer's Name |                          | ,           |      | Telephone Nun | nber |
| Address                                                                     | Emplo              | oyer's Address           |             | City | State         | Zip  |
| City State                                                                  | Zip Insura         | ince Carrier             |             |      |               |      |
| ( )                                                                         | ,                  |                          |             |      |               |      |
| Home Telephone Work Telephone                                               | Carrie             | r's Address              |             | City | State         | Zip  |
| XXX-XX-                                                                     | / (                | )                        | (           | )    |               |      |
| Last 4 Digits of Social Security Number Sex Date of B                       | irth Carrie        | r's Telephone Number     |             | F    | ax Number     |      |
| Date of Injury:                                                             |                    |                          |             |      |               |      |
| EMPLOYEE'S WORK-RELATED INJURY WILL R                                       | ESULT IN:          |                          |             |      |               |      |
| MEMBER % OF IMPAIRM                                                         | ENT                |                          |             |      |               |      |
| (IF AMPUTATION, DESCRIE                                                     | BE ON REVERS       | E.)                      |             |      |               |      |
| 1) Thumb                                                                    |                    | ,                        |             |      |               |      |
| 2) Index Finger                                                             |                    | Physician Sig            | nature      |      |               |      |
| 3) Middle Finger                                                            |                    | , ,                      |             |      |               |      |
| 4) Ring Finger                                                              |                    |                          |             |      |               |      |
| 5) Little Finger                                                            |                    |                          |             |      |               |      |
| 6) Great Toe                                                                |                    | Printed Na               | me          |      |               |      |
| 7) Toes (other than great toe)                                              |                    |                          |             |      |               |      |
| 8) Hand                                                                     |                    | Fed. Tax ID N            | umber       |      |               |      |
| 9) Arm                                                                      |                    |                          |             |      |               |      |
| 10) Foot                                                                    |                    | Date                     |             |      |               |      |
| 11) Leg                                                                     |                    |                          |             |      |               |      |
| 12) Back                                                                    |                    |                          |             |      |               |      |
| In regard to this rated body part:                                          |                    | Address                  | 3           |      |               |      |
| Is employee at maximum medical improvement                                  | ent?               |                          |             |      |               |      |
| 2) Was employee released with restrictions?                                 |                    |                          |             |      |               |      |
| TEETH: Age of employee:                                                     |                    |                          |             |      |               |      |
| List all crowns by number :                                                 |                    |                          |             |      |               |      |
| List all extractions by number : Has dental work been completed? ☐ Yes ☐ No |                    |                          |             |      |               |      |
| rias defital work been completed: 11 res 11 No                              |                    |                          |             |      |               |      |
| VISION: List vision reading without the use of a corrective                 | lens.              |                          |             |      |               |      |
| Distance:                                                                   | Near:              |                          |             |      |               |      |
| HEARING: Scale used:                                                        |                    | Percentage of loss: Righ | nt ear      |      |               |      |
| PLEASE ATTACH AUDIOGRAMS AND CALCULA                                        | TIONS OF HEA       | RING LOSS Left           | ear         |      |               |      |
|                                                                             |                    |                          |             |      |               |      |
| OTHER: Permanent injury to or impairment of any other or                    |                    |                          | <del></del> |      |               |      |
| Disfigurement: ☐ Yes ☐ No                                                   | Loca               | ition: □ face □ head □ b | oody        |      |               |      |